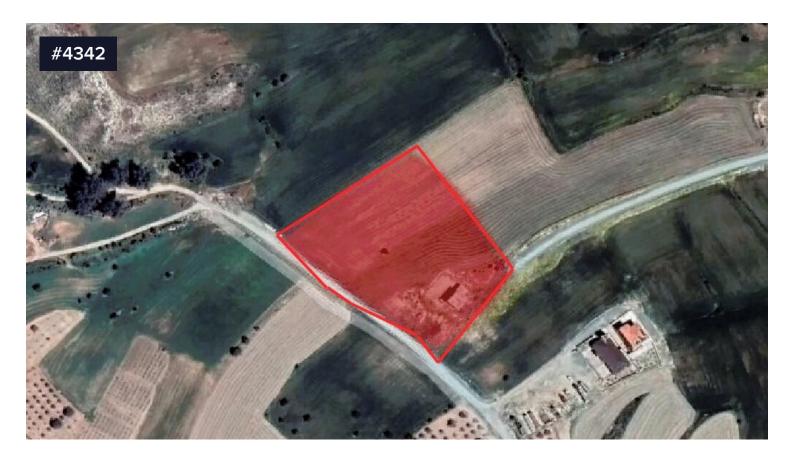

## **Residential Field for Sale**

€60,000 +VAT

Alaminos, Larnaca

Available for sale is the 1/6 west share of a residential field which is approximate 2,118 sqm in Anafotida Community, in Larnaca District.

It is located at a distance of 900 meters (approx.) northwest of the center of the community and 500 meters (approx.) west of the Anafotida - Anglisides connected road.

The field has a regular shape, a level surface and 140 meters (approx.) frontage on a registered pathway (dirt road on site). The property is slightly affected by the road widening scheme of this pathway, while gaining official access.

It is suitable for the division of plots or for a unified residential development.

The property has a distribution agreement and corresponds to the northwestern part of the plot (part  $\Delta$ , in dark blue).