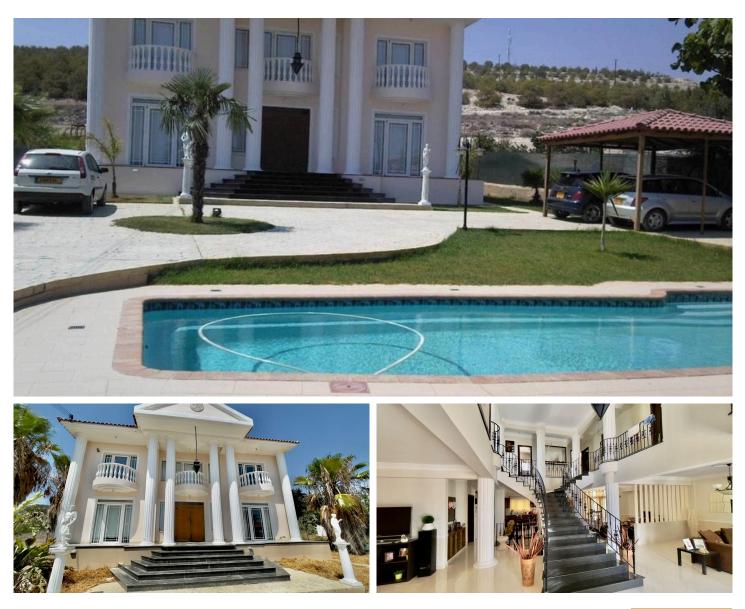

## Four Bedroom House for Sale #4155

A big detached four bedroom house available for sale in Pyla area. Also, it is close to a plethora of amenities such as schools, banks, shops.

The house on the ground floor consists of huge living areas, a large impressive entrance hall which has very high ceilings, an open plan design with a formal lounge and dining area, a kitchen with ample storage space and work surfaces and a laundry/utility room. In addition there is a spiral stair case which leads to the first floor.

On the first floor there are four double bedrooms, all with high ceilings and fitted wardrobes. The master bedroom and bedroom four enjoy an en suite bathroom. The main bathroom is shared between the other two bedrooms. There is also a casual lounge on this floor.