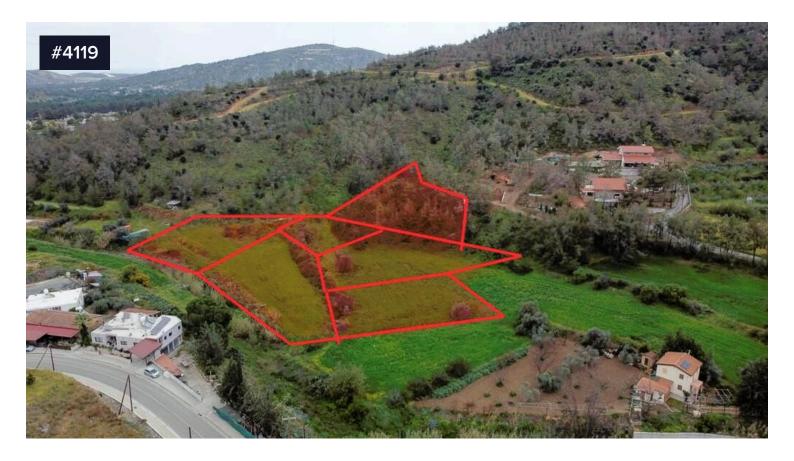

## **Residential Field for Sale**

€335,000 +VAT

Mosfiloti, Larnaca

The properties for sale are six adjacent fields with total extend of 10,939 m2.

The fields lies within the administrative boundaries of Mosfiloti village, in Larnaca District, at a distance of approximate 30km south of Nicosia and 25 km northwest of Larnaca city.

The properties located in a forest area approximate 150m south of the village center, in the locality known as "Paliomylos" and has very good accessibility via the Nicosia - Limassol motorway.

The field has irregular shape and slightly sloping surface form south to north.

Note that the properties has right of access and crossed by a proposed road.

Area

[ ] 10939 m<sup>2</sup>