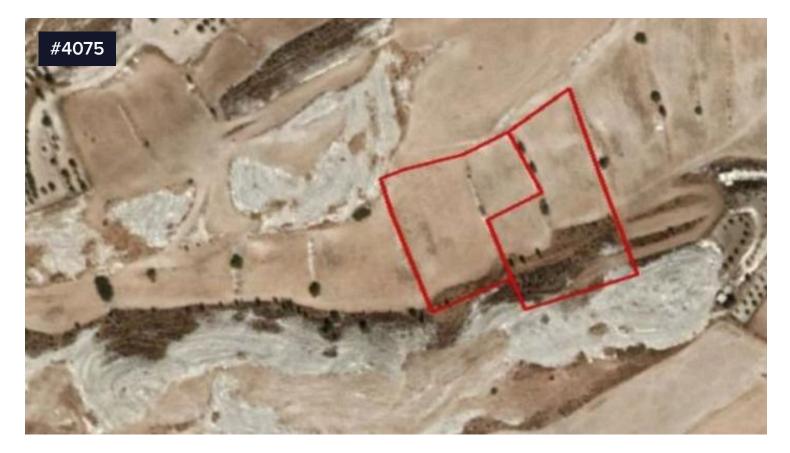

## ♀ Aradippou, Larnaca

This asset comprises of two fields in Aradippou, Larnaca.

The asset is located c. 2,8km of Rizoelia roundabout and 2,1km of Kalo Chorio village.

The asset has a total area of 11,576sqm and is landlocked (c. 180m from the nearest registered road).

The immediate area comprises of agricultural and undeveloped parcels of land.

The asset falls within agricultural planning zone Γα4 with 10% building density, 10% coverage, 2 floors and a maximum height of 7m.

Area **[] 11576 m<sup>2</sup>** 

Rafaella Thrasivoulou
(+357) 24259301
rafaella@cypropertygroup.com

Messages and documents transmitted with this email may contain privileged / confidential information subject to legal privilege. If you are not the intended recipient, you may not use, copy, distribute or deliver to anyone this message (or any part of its contents) or take any action in reliance on it.