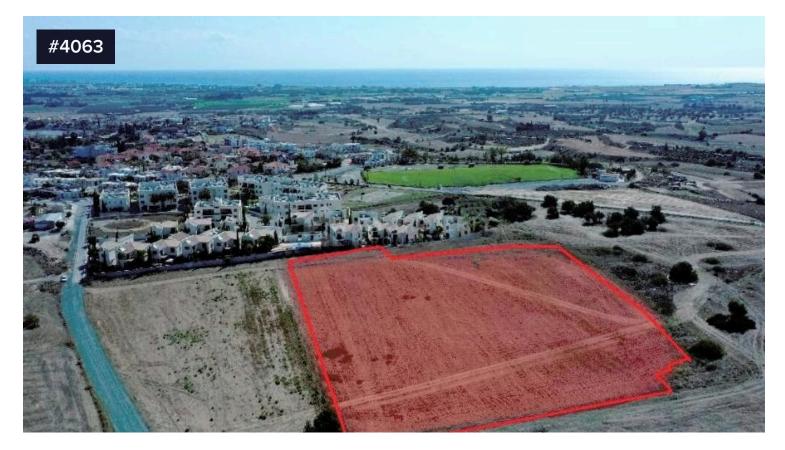

## 💡 Tersefanou, Larnaca

Residential field located in a unique area of Tersefanou Community, in Larnaca District. It is located 600 meters northwest of center of the Community, 170 meters north of the Community Stadium and just 4 km. away from the sea.

It is a rectangular shaped field with a flat topography, which is adjacent to a residential complex in the south, which prevents an increase in residential development in the area. It also boasts nice views of the wind farm. Although it is currently inaccessible via asphalt road it is just 50 metres from the nearest registered street which makes it easy to obtain access.

It is suitable for the development of a housing or apartment complex or for the division of plots. Title deed available.

Area **13713 m<sup>2</sup>** 

Rafaella Thrasivoulou (+357) 24259301 rafaella@cypropertygroup.com