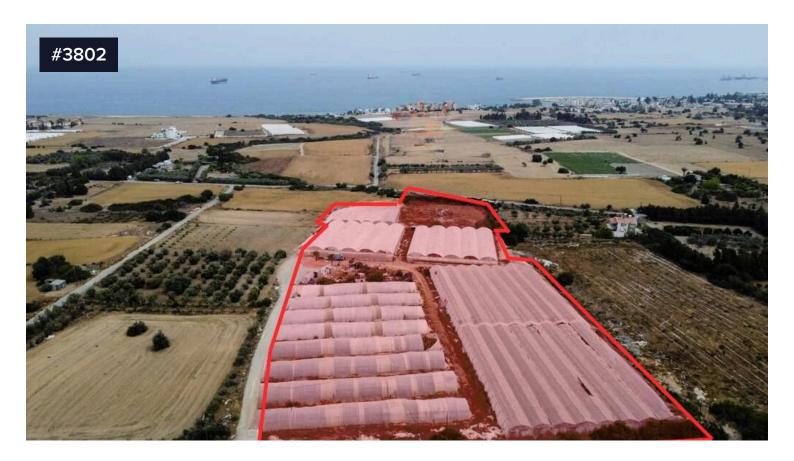

## **Agricultural Field for Sale**

€320,000

Psematismenos, Larnaca

Agricultural field in Psematismenos community of Larnaca district. It is situated at a distance approximately 1.6 km northeast of the community center and approximately 820 m north of the local beaches.

It has a regular shape and an inclined surface. It abuts onto a public registered road along its northern and southern boundary with frontage of approximately 169 meters.

Within the property, there are some economically obsolete structures/green houses/buildings.

It is noted that the property is occupied.

It is noted that the property falls within the consolidation area.

Area

[] 25322 m<sup>2</sup>