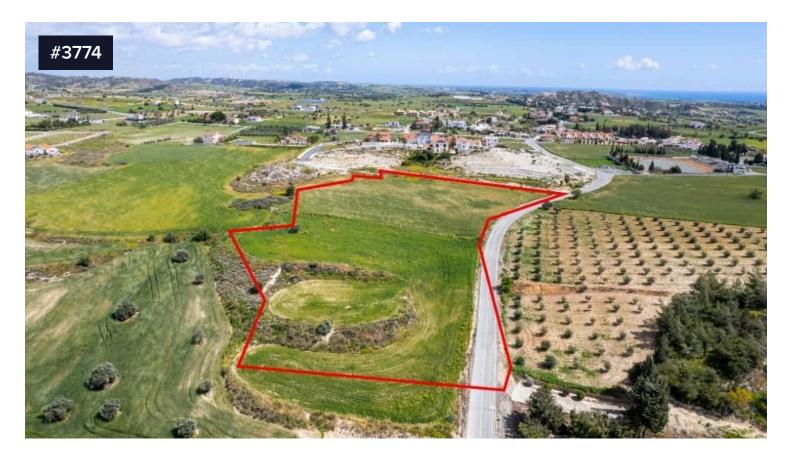

## ♀ Anafotida, Larnaca

A residential shared (50%) field available for sale in Anafotida village, of Larnaca District. It is located 500m from the center of the village and 300m from the road connecting Anafotida-Agglisides. It offers close proximity to amenities such as a school, supermarket, restaurants and cafes.

The field has an area of 16,389sqm and a road frontage of 195sqm. The share corresponds to 8,195sqm. The field has an almost irregular shape.

Area **[] 16389 m<sup>2</sup>** 

Rafaella Thrasivoulou
(+357) 24259301
rafaella@cypropertygroup.com