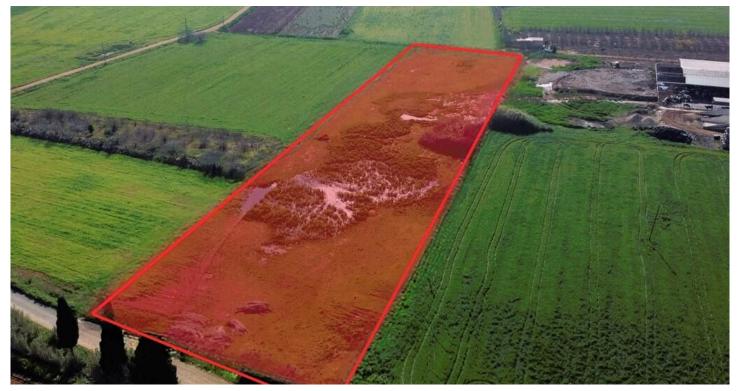

## Field for Sale #3734

€63,000

Agricultural Field in a Land Consolidation Area located in Ormideia community, of Larnaca District. It is situated 1.7 kilometers (approx.) north of the main road Ormideia - Xylotympou and 2.7 kilometers (approx.) northeast of the A' Primary School.

The property has a rectangular shape and an even surface. It abuts onto a public registered road along its north-eastern boundary with frontage of approximately 55 meters.

It falls within the Sovereign British Base Area. According to the proposed zone plan in the Sovereign British Base Area, the property falls within the Protected Zone Z1, having building density coefficient 6%.