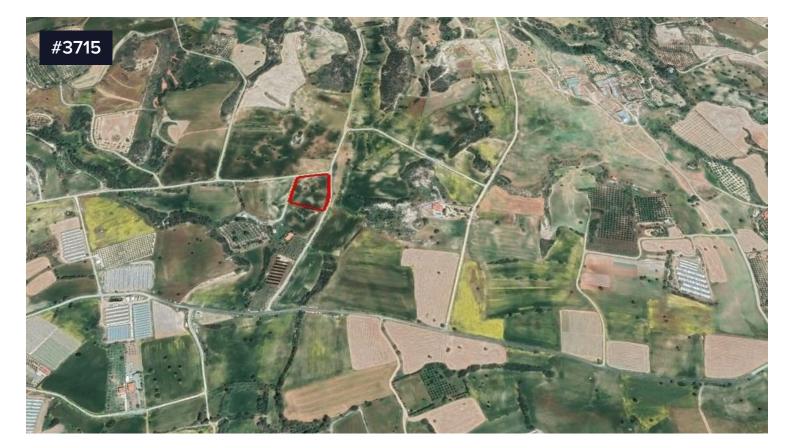

## ♀ Maroni, Larnaca

Agricultural field available for sale in Maroni village, of Larnaca District. The immediate area comprises of agricultural and undeveloped parcels of land.

The asset is located c. 2,5km east of Maroni village and 1km north of Mazotos – Zygi road, has an area of 6,935sqm and benefits from an extensive road frontage of c. 235m along a registered dirt road on its west, north and east borders.

The field falls within agricultural planning zone  $\Gamma$ 3 with 10% building density, 10% coverage, 2 floors and a maximum height of 8,3m.

Title deed available.

Area **[] 6935 m<sup>2</sup>** 

Rafaella Thrasivoulou ↓ (+357) 24259301 △ rafaella@cypropertygroup.com