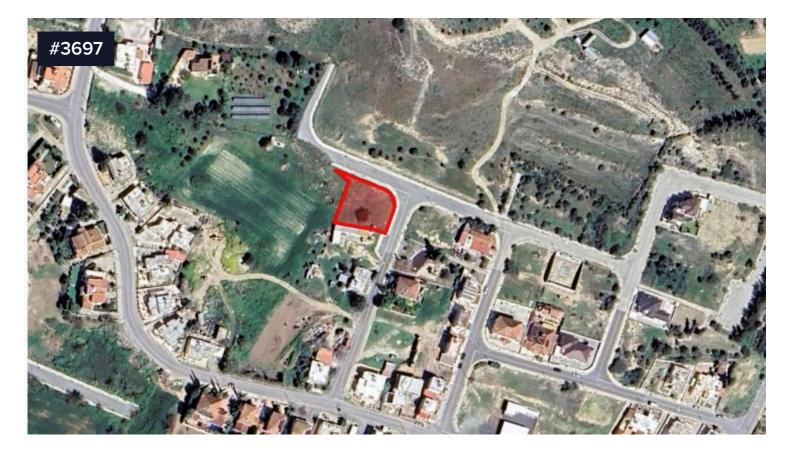

## **Residential Plot for Sale**

## ♀ Ormideia, Larnaca

Residential plot available for sale in Ormideia community, of Larnaca District which is located 68 meters east of the Ormidia - Xylotympou road and 640 meters northeast of the Larnaca - Ayia Napa motorway. The immediate area comprises of undeveloped parcels of land and some scattered residential developments.

The plot has a total land area of 831sqm, with flat even surface and benefits from a road frontage of 40meters.

The asset is covered by all utility services (water, electricity and telecommunication). Also falls within residential planning zone H3 with 60% building density, 35% coverage, 2 floors and a maximum height of 8,3m.