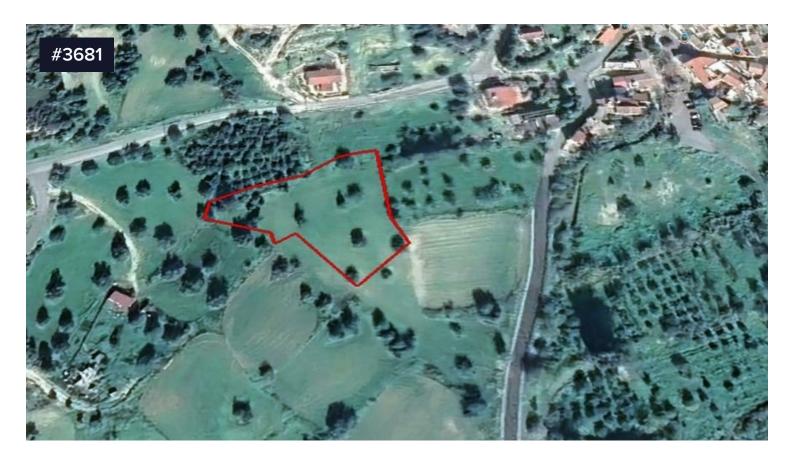

## Field for Sale

€117,000 +VAT

Skarinou, Larnaca

Residential field available for sale in Skarinou village, of Larnaca District. The filed is located about 270 meters west of Skarinou and approximately 800 meters of Nicosia - Limassol motorway. The immediate area comprises of residential developments and undeveloped parcels of land.

It has a total land area of 3,345sqm and is landlocked (c. 45m south of the nearest registered road).

The filed falls within residential planning zone H2 with 90% building density, 50% coverage, 2 floors and a maximum height of 8,3m.