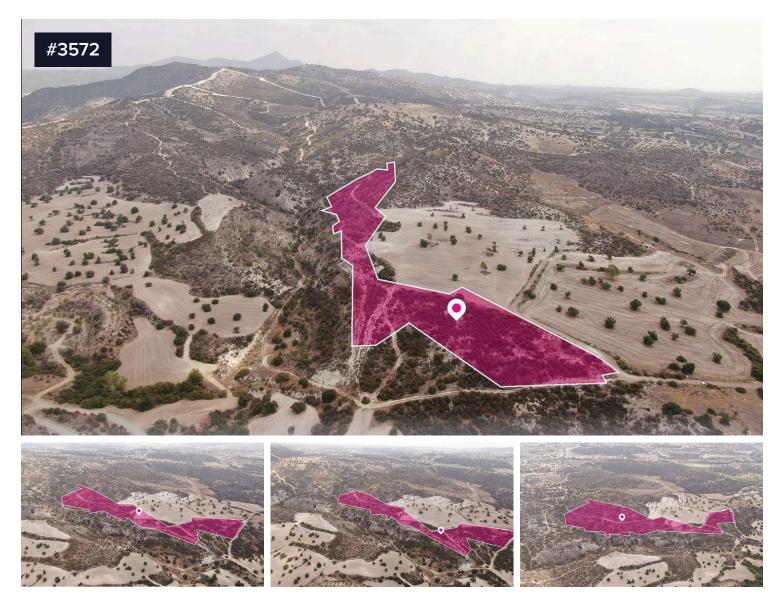

## **Agricultural Field for Sale**

## €56,000 €81,000

♀ Skarinou, Larnaca

Agricultural field, extending to about 36.000 sq.m. in total. Access to the field is via a registered road.

The asset is located approx. 1km north of Limassol-Larnaca highway and 2.3km northeast from the centre of the village.