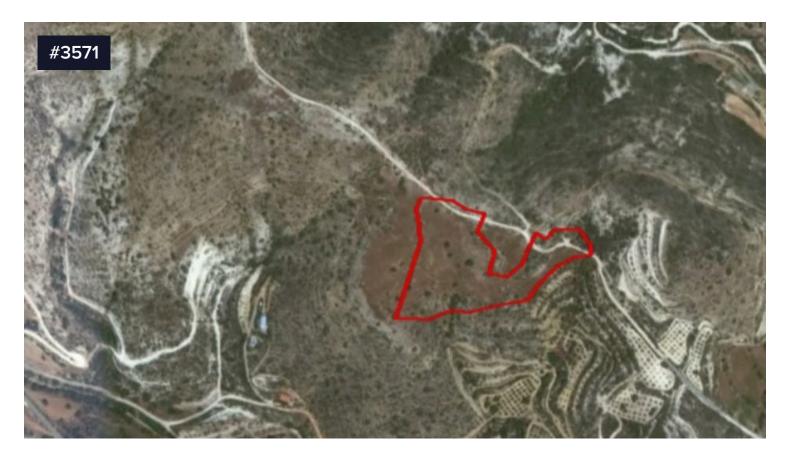

Field for Sale €55,000

Choirokoitia, Larnaca

Agricultural field available for sale in Choirokitia village, of Larnaca District.

The field is located about 1,8km east of Nicosia – Limassol motorway and 2km north of Choirokitia. The immediate area comprises of agricultural and undeveloped parcels of land.

It has an area of 18,730sqm and is landlocked. An unregistered a dirt road crosses the field.

The asset falls within agricultural planning zone Γ3 with 10% building density, 10% coverage, 2 floors and a maximum height of 8,3m.

Title deed available

Area

[ ] 18730 m<sup>2</sup>