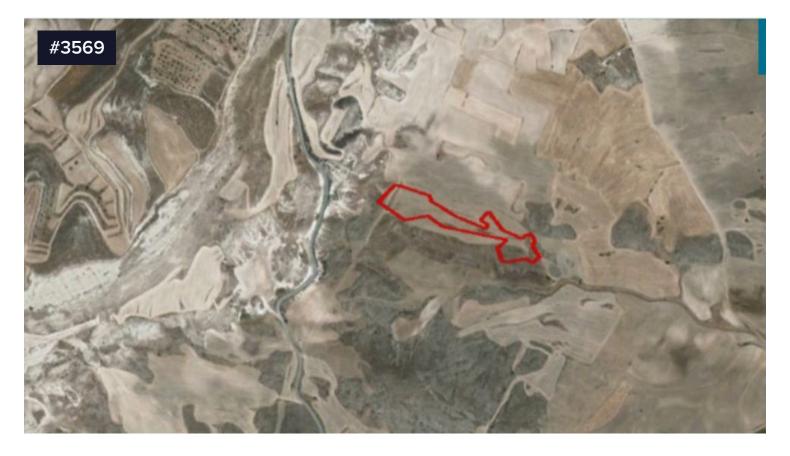

Field for Sale €53,000

Avdellero, Larnaca

Agricultural field available for sale in Avdellero community, of Larnaca District. The field is located about 130 meters east of Athienou – Avdellero road and approximately 1,5km north of Avdellero centre. The immediate area comprises of agricultural as well as undeveloped parcels of land.

The field has an area of 16,054sqm and is landlocked (c.130m east of the nearest registered road). The asset falls within agricultural planning zone  $\Gamma$ 3 with 10% building density, 10% coverage, 2 floors and a maximum height of 8,3m.

Title deed available.

Area

[ ] 16054 m<sup>2</sup>