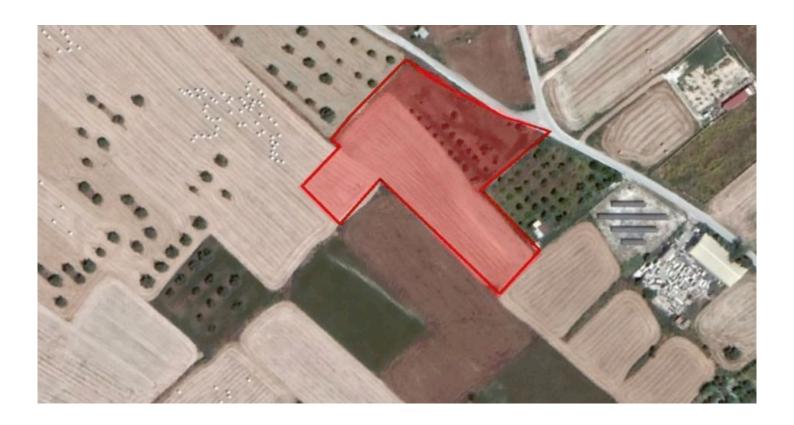

## Field for Sale #3565

€50,000

Available for sale is the 1/2 share of a residential field, which corresponds to an area of approximately 4,200 sqm, in Aradippou municipality of Larnaca District. It is located approximately 210 meters northeast of Nicosia - Larnaca highway and about 2,2km northwest of Rizoelia roundabout.

It has an irregular shape, an even flat surface area and benefits from 22 meters road frontage along a registered road on its north border.

No distribution agreement is in place.

The property falls within agricultural planning zone  $\Gamma\alpha4$  with a building density coefficient of 10% and a coverage coefficient of 10%, over 2 floors and 7 m maximum height.