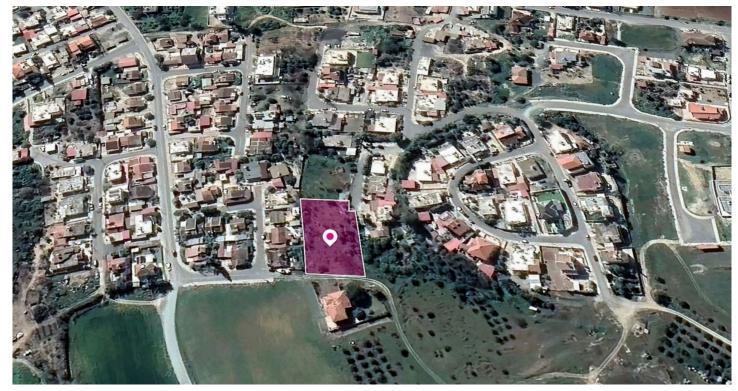

## **Residential Field for Sale #3559**

**€48,750** +VAT €65,000

Available for sale is the 1/2 share of a residential field, which corresponds to an area of approximately 1,087 sqm, in Ormideia village of Larnaca District. It is located close to some amenities and services such as schools, minimarkets, etc.

It has a regular shape and an even flat surface area. It abuts onto a public registered road.

The property falls within residential planning zone H2 with a building density coefficient of 90% and a coverage coefficient of 50%, over 2 floors and 8.3m maximum height.