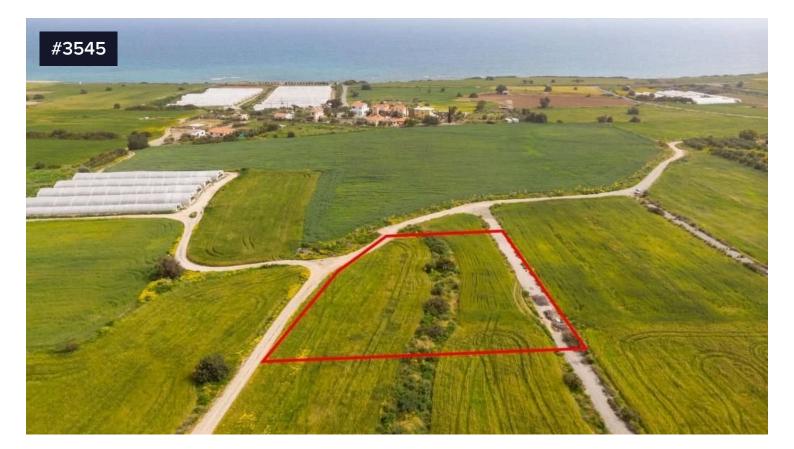

## 💡 Maroni, Larnaca

€200,000

Touristic field in Maroni Community, of Larnaca District. It is situated at a distance of approximately 3km from the village centre and 500 meters from the road connecting Maroni and the beach. The immediate area is surrounded by amenities. The field provide easy access to seaside fish taverns, Zygi Marina and Agios Theodoros. The Camel Park is also only 20 mins away.

It has an almost regular shape and an even surface. It is situated 300 meters from the nearest registered road

The property is ideal for touristic development.

The property has a separate title deed.

Area **3292 m<sup>2</sup>** 