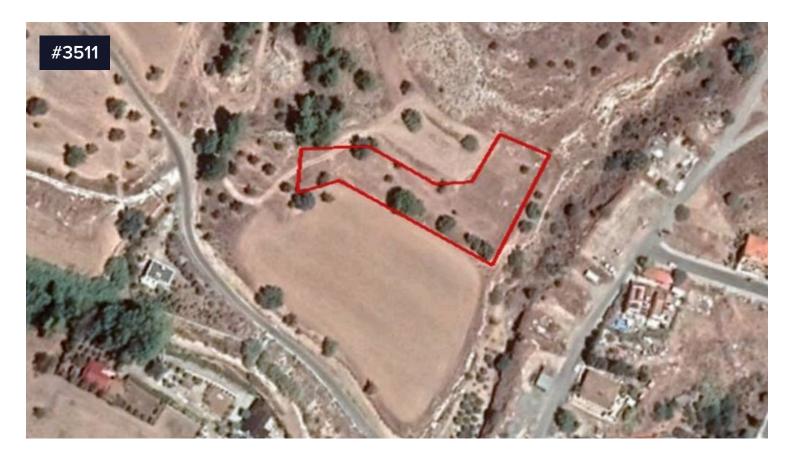

## **Residential Field for Sale**

€139,000 +VAT

Agia Anna, Larnaca

Residential field available for sale in Ayia Anna community of Larnaca District. It is located close to some amenities and services and has an easy access to main roads and the highway of Larnaca - Limassol. In addition it is located 300 meters south of Agia Anna old church and about 300 meters north of Agia Anna – Psevdas road. The immediate area can be characterized mainly as undeveloped as it is surrounded by several unutilized parcels of land along with some residential developments in the greater vicinity.

The field has a rather L shape and a sloping surface and it is landlocked. The field has the potential to be covered from all utility services (water, electricity, telecommunications).

The property has a separate title deed.

Area

[ ] 3679 m<sup>2</sup>