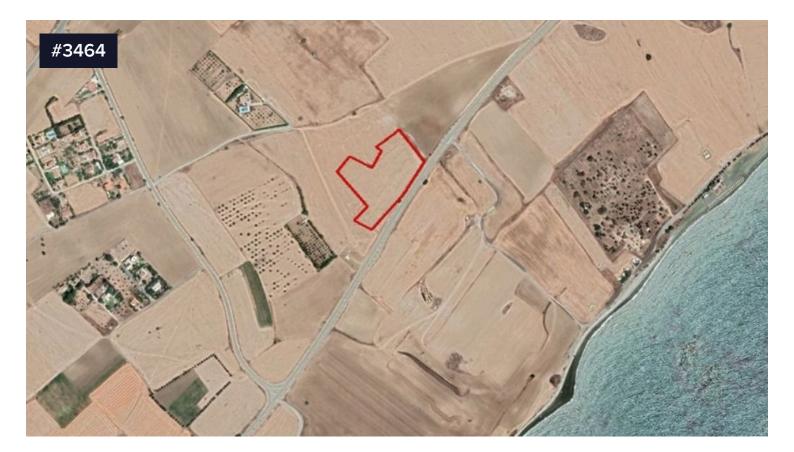

## 💡 Softades, Larnaca

Available field for sale in Softades village, of Larnaca District. The field is located 600 meters south Pervolia – Mazotos road, about 2,6km east of the Camel Park and approximately 450 meters north of the sea. The immediate area comprises of undeveloped plots of land as well as some residential developments.

The asset has an area of 16,169sqm and has an irregular shape with a smooth flat surface. It benefits from 80 meters road frontage along a registered road on its south border.

The property has the potential to be covered by all utility services (water, electricity and telecommunication)

The asset falls within two planning zones:

-12,612sqm fall within touristic planning zone T2 $\alpha$  with the following parameters:

Area **[] 16169 m<sup>2</sup>** 

Rafaella Thrasivoulou
(+357) 24259301
rafaella@cypropertygroup.com