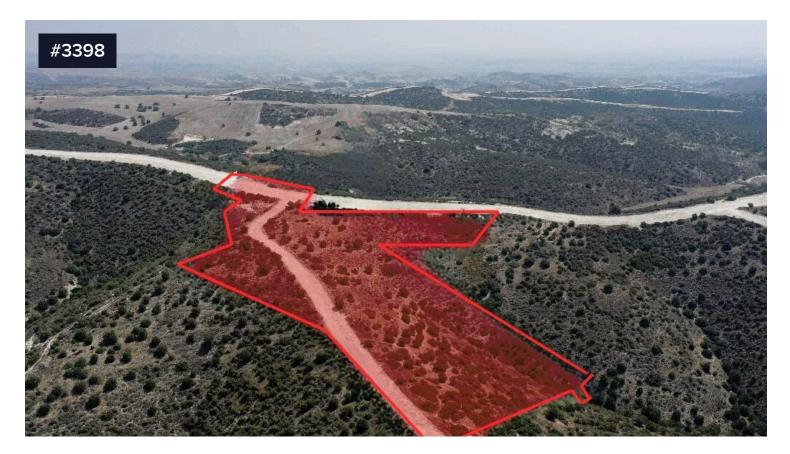

## **Agricultural Field**

## €70,000

## ♀ Alethriko, Larnaca

Agricultural field available for sale in Alethriko village of Larnaca District. It is located at a distance of approximately 3km northwest from the village centre.

It has an irregular shape and uneven surface area. The field has no registered access to a public road however it is can be accessed via non-registered dirty roads.

Area **35118 m<sup>2</sup>** 

Rafaella Thrasivoulou
(+357) 24259301
rafaella@cypropertygroup.com

Messages and documents transmitted with this email may contain privileged / confidential information subject to legal privilege. If you are not the intended recipient, you may not use, copy, distribute or deliver to anyone this message (or any part of its contents) or take any action in reliance on it.