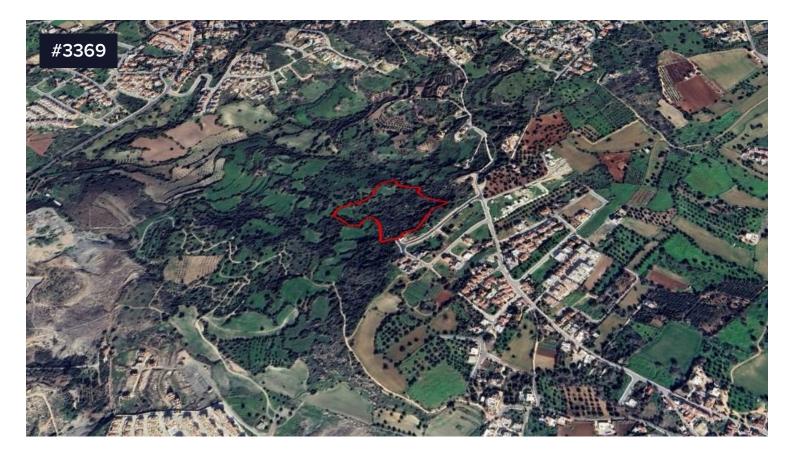

## ♀ Tremithousa, Paphos

Land for sale available in Tremithousa village of Pafos District. It is located close to the village and some amenities.

The field has an irregular shape and quite even flat surface. It abuts onto a public registered road along its eastern boundary with frontage of approximately 70 meters.

This property fall within the " $\Gamma$ 3" Agricultural Zone which allows for 10% building density, 10% building coverage, 2 floors and up to 8.30 meters height.

Area **29767 m<sup>2</sup>** 

Messages and documents transmitted with this email may contain privileged / confidential information subject to legal privilege. If you are not the intended recipient, you may not use, copy, distribute or deliver to anyone this message (or any part of its contents) or take any action in reliance on it.