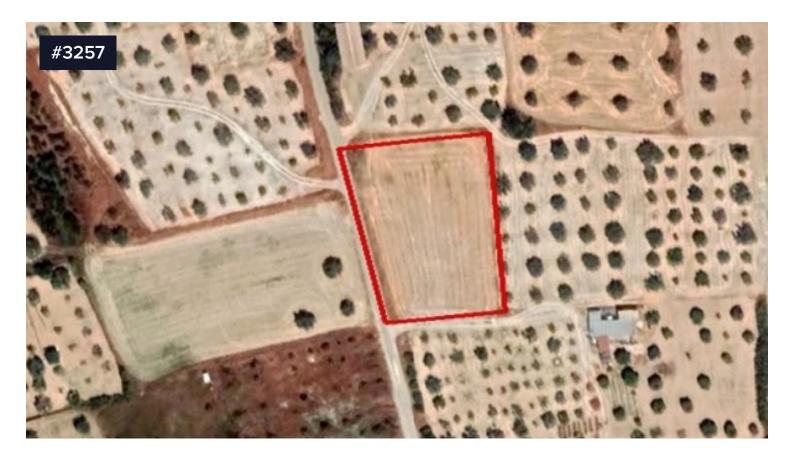

## **Residential Field for Sale**

€55,500 +VAT

Athienou, Larnaca

Residential field for sale the 25/36 undivided share which corresponds to an area of approximately 1,858 sqm, located in Athienou, Larnaca approximately 800 meters north of Atienou's centre and about 1,7km northeast of Athienou -Avdellero road.

In addition the field benefits from 60m road frontage along a registered road on its east border. There is no distribution agreement is in place.

The immediate area comprises of undeveloped parcels of land.

The asset falls within residential planning zone Ka6 with 90% building density, 50% coverage, 2 floors and a maximum height of 8,3m.

Area

[ ] 2676 m<sup>2</sup>