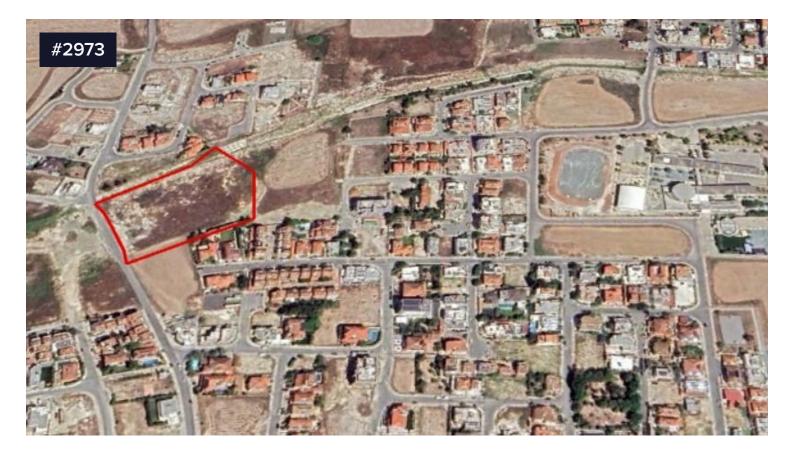

## 💡 Krasa, Larnaca

Residential field for sale in a residential area located in Krasa area in Larnaca, which is close to all amenities as schools and supermarkets.

It has a regular shape and an even surface.

The locality of the property is characterized by a beautiful natural environment.

The field has an area of 11279 sqm and falls within the Residential Zone Kα6, having a building density of 100%. Title deed available.

Area **[] 11279 m<sup>2</sup>** 

Giorgos Yiorkas (+357) 99820194 gyiorkas@cypropertygroup.com

Messages and documents transmitted with this email may contain privileged / confidential information subject to legal privilege. If you are not the intended recipient, you may not use, copy, distribute or deliver to anyone this message (or any part of its contents) or take any action in reliance on it.