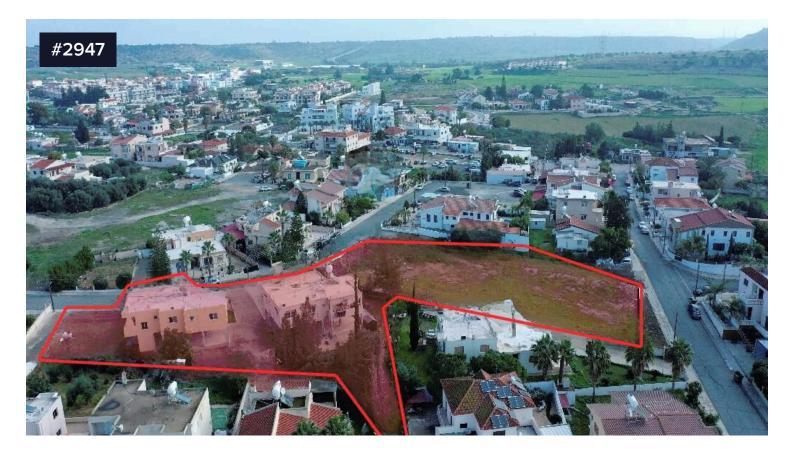

## **Residential Plot for Sale**

€100,000 +VAT

Pyla, Larnaca

Available for sale is the 3/5 share of a residential plot, which correspond to an area of approximately 1.523 sq.m. of a future plot, in a quiet area in Pyla Community. It is located 900 meters southwest of the Uclan University and 1.2 km west of the motorway.

It has an irregular shape, a smooth flat surface and street front of 15 meters on a public road.

It lies within town planning zone H2 which has a building density of 90%, allowing for the construction of a two-storey building.

Within the property there is a two-storey building with no economic value. The building is occupied.

The property offers excellent access to the motorway and is only 5 minutes from the beaches of the area.

The procedure for the division of the property and the issuance of separate title deed is in progress.

Area

[ ] 3280 m<sup>2</sup>