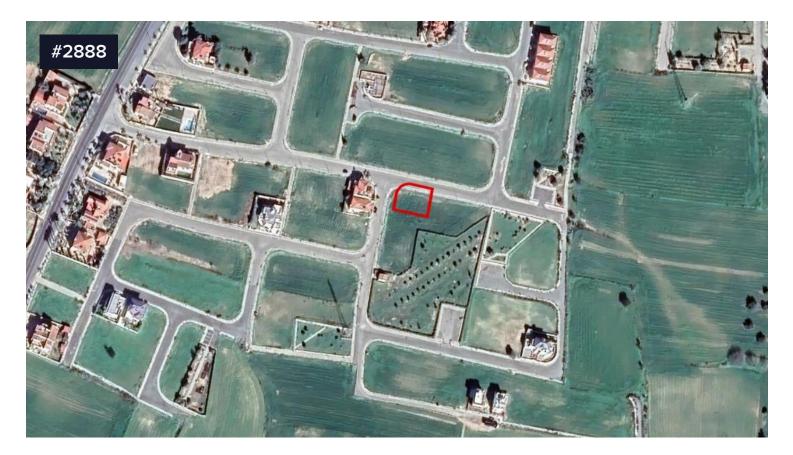

## €120,000 +vat

💡 Pyla, Larnaca

Residential plot for sale in Pyla. It is located close to a plethora of amenities and services. The plot falls within the zone H2 with building density of 90%. Title deed available.

Area **575 m<sup>2</sup>** 

Kyriakos Andreou (+357) 99771247 kyriakos@cypropertygroup.com

Messages and documents transmitted with this email may contain privileged / confidential information subject to legal privilege. If you are not the intended recipient, you may not use, copy, distribute or deliver to anyone this message (or any part of its contents) or take any action in reliance on it.