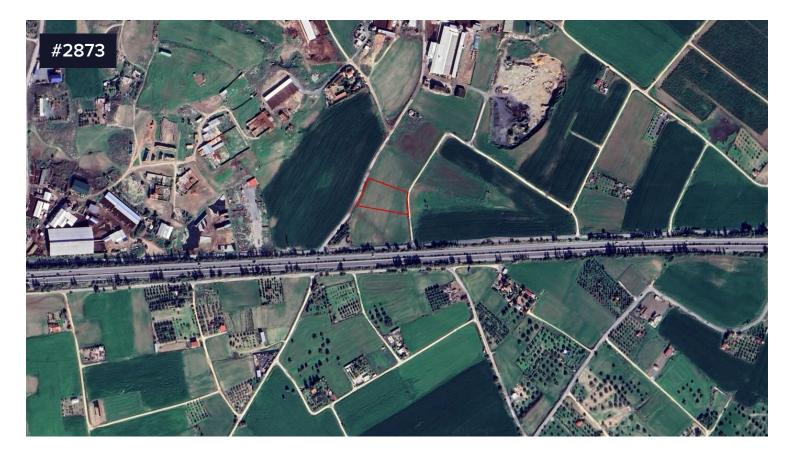

## ♀ Aradippou, Larnaca

Agricultural field for sale in Aradippou municipality in Larnaca District.

It is situated at a close distance of the Rizoelias roundabout and about 100m north of Larnaca - Agia Napa highway road connection.

The land has a regular shape with an incline surface and without access to registered road.

The property falls within the zone  $\Gamma \alpha 2$  which offers a building density of 6%.

Title deed available.

Area **146 m<sup>2</sup>** 

Rafaella Thrasivoulou
(+357) 24259301
rafaella@cypropertygroup.com

Messages and documents transmitted with this email may contain privileged / confidential information subject to legal privilege. If you are not the intended recipient, you may not use, copy, distribute or deliver to anyone this message (or any part of its contents) or take any action in reliance on it.