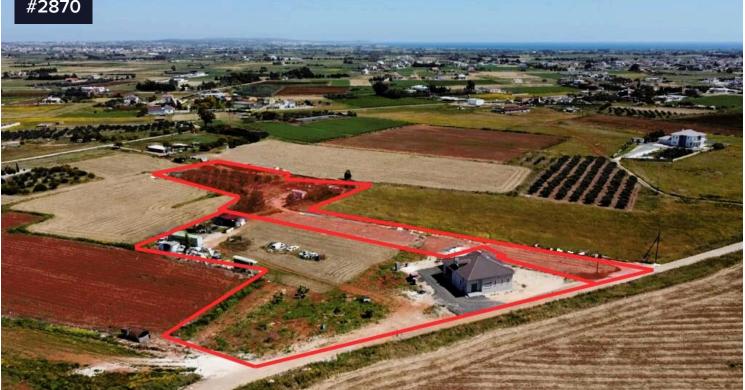

The share for sale is a vacant part of the land, as shown with red color(A).

It is noted that the property falls within the Sovereign British Base Area. According to the zone plan released in 2022 in the Sovereign British Base Area, the property falls within the Protection Zone Z1, having building density coefficient 6%.