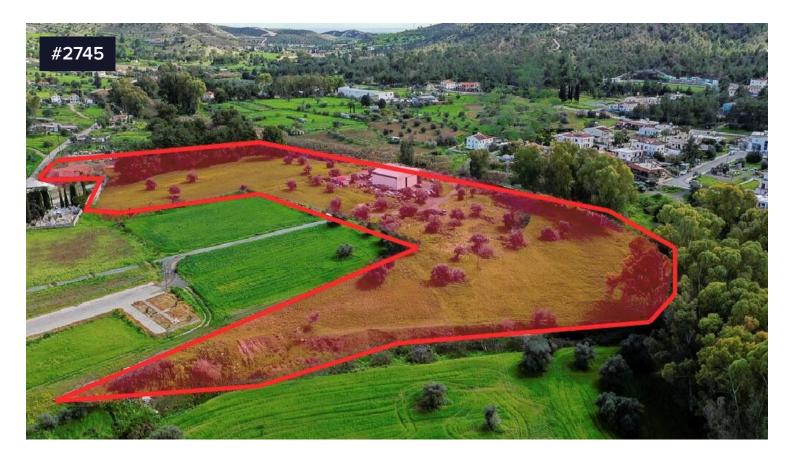

## **Residential Field for Sale**

€50,000 +VAT

Psevdas, Larnaca

Residential field for sale in Psevdas.

Available is the 1/14 undivided empty share of a residential field, which corresponds to an area of approximately 2,436 sqm.

It has a regular shape and it is close to a public registered road.

In addition offers a wide frontage of 35 meter approximately.

The property falls within the Residential Zone H2 (97%), having a building density of 90% and within the Residential Zone H3 (3%), having a building density of 60%.

It is worth mentioning that the property is affected by compulsory acquisition of approximately 2.301 sq.m

Area

[ ] 34114 m<sup>2</sup>