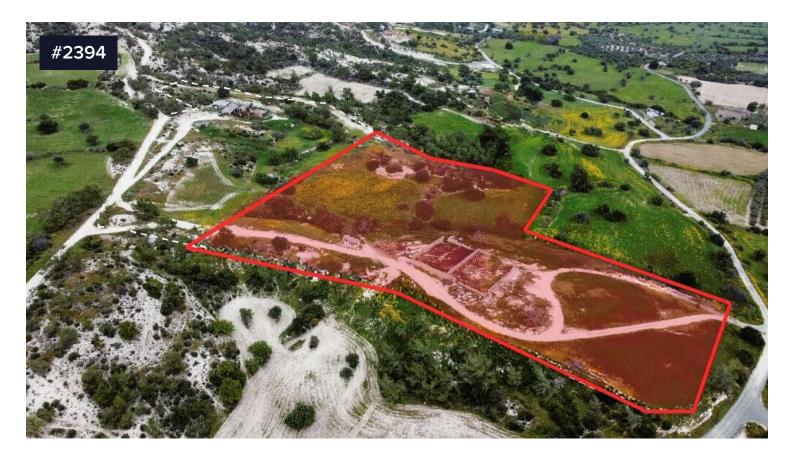

## **Agricultural Field for Sale**

€140,000

Choirokoitia, Larnaca

Available for sale is the 3/4 share of an agricultural field, which corresponds to an area of approximately 30,129sq.m, in Choirokitia community in Larnaca District. It is situated 2.5 kilometers (approx.) northwest from the centre of the community 990 meters (approx.) south of the main road Vavla - Chirokitia.

The field has a regular shape with slightly sloping surface and it abuts onto a registered dirt road.

In the property there are some metal frame structures that are economically obsolete.

The property is in the process of entering in a consolidation area.

The property has a distribution agreement. The 3/4 share corresponds to the western part of the property (Part A).

Area

[ ] 40172 m<sup>2</sup>