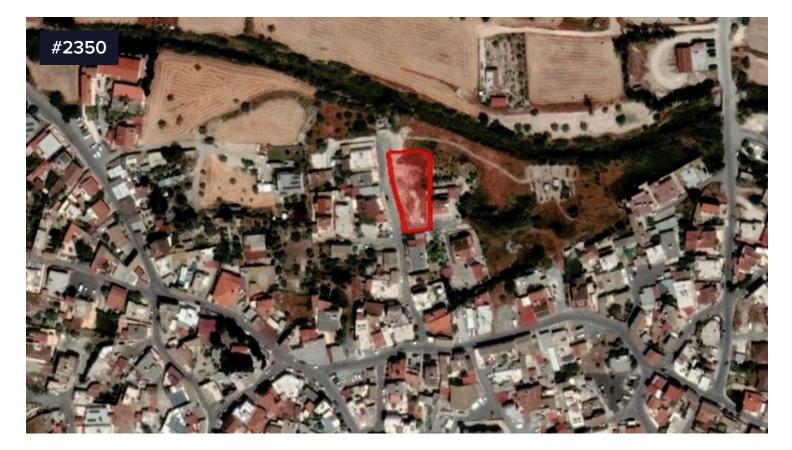

## **Field for Sale**

## €170,000 +vat

## ♀ Aradippou, Larnaca

Residential field available for sale located in Aradippou village, which is close to all amenities as schools, bank, bakery and supermarkets. The field falls within residential planning zone Ka5 with 100% building density, 50% coverage, 3 floors and a maximum height of 13.58m.

It is suitable for houses and block of flats.

Title Deed available.

Area **[] 1205 m<sup>2</sup>** 

Rafaella Thrasivoulou
(+357) 24259301
rafaella@cypropertygroup.com

Messages and documents transmitted with this email may contain privileged / confidential information subject to legal privilege. If you are not the intended recipient, you may not use, copy, distribute or deliver to anyone this message (or any part of its contents) or take any action in reliance on it.