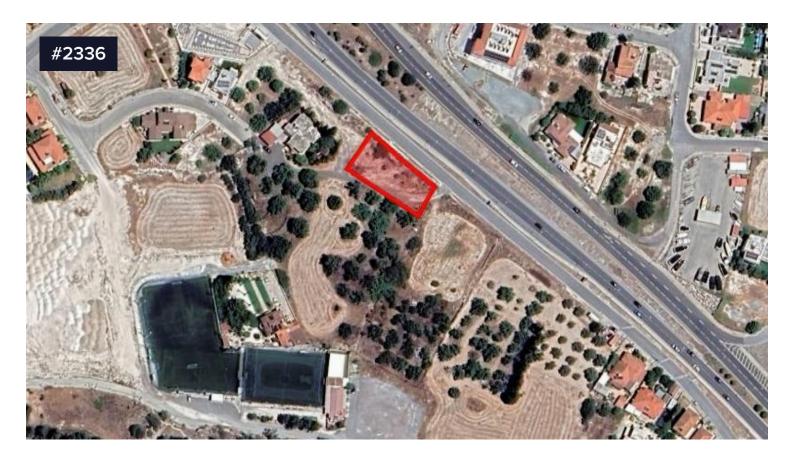

## **Residential Field for Sale**

€80,000 +VAT

Aradippou, Larnaca

The property is a field located in Aradippou, Larnaca, c. 160m north of the Rizoelia Park, 460m south of the Rizoelia roundabout and 540m northeast of the Aradippou police station.

The field totals 460sqm, and benefits from c. 45m road frontage along Pafsanias street. It has an irregular shape and an uneven sloping surface.

The immediate area comprises of residential developments as well as undeveloped parcels of land.

The property has the potential to be covered by all utility services (water, electricity and telecommunication).

The field falls within residential planning zone  $K\alpha5$  with 100% building density, 50% coverage, 3 floors and a maximum height of 13.5m.