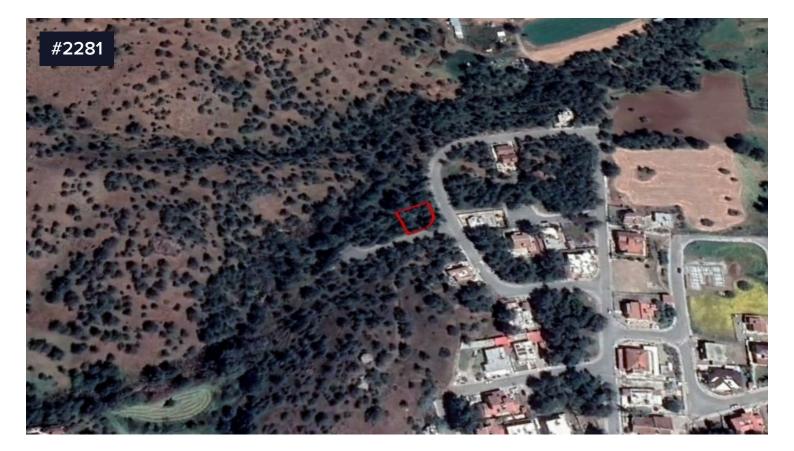

## 💡 Psevdas, Larnaca

Plot for sale in a residential area located in Psevdas village. The wider area comprises of residential developments as well as undeveloped plots of land. This property fall within the "H2" Residential Zone which allows for 90% building density, 50% building coverage, 2 floors and up to 8.30 meters height. It is suitable for house and block of flats.

Title Deed available.

Area **578 m<sup>2</sup>** 

Rafaella Thrasivoulou
(+357) 24259301
rafaella@cypropertygroup.com

Messages and documents transmitted with this email may contain privileged / confidential information subject to legal privilege. If you are not the intended recipient, you may not use, copy, distribute or deliver to anyone this message (or any part of its contents) or take any action in reliance on it.