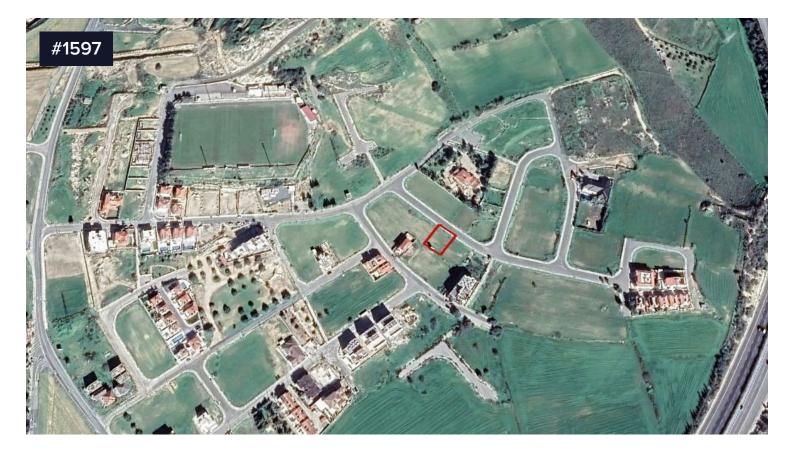

## 💡 Pyla, Larnaca

Residential plot for sale located in Pyla village, which is close to all amenities as schools, supermarkets and ten minutes drive to the beach.

It is suitable for houses and block of flats.

Title Deed available.

Area **551 m<sup>2</sup>** 

Rafaella Thrasivoulou
(+357) 24259301
rafaella@cypropertygroup.com

Messages and documents transmitted with this email may contain privileged / confidential information subject to legal privilege. If you are not the intended recipient, you may not use, copy, distribute or deliver to anyone this message (or any part of its contents) or take any action in reliance on it.